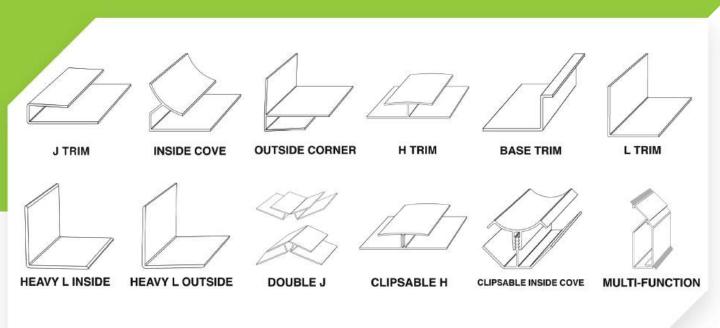

overall panel thickness of 3/8" it's the most durable PVC panel on the market.

## **ENJOY THE STRENGTH • DISCOVER THE BEAUTY**

Our panels are a combination of efficiency and style, perfect for enhancing the look of your walls and ceilings. DelPro 1238<sup>™</sup> & DelPro 1638<sup>™</sup> are the ideal fit for both new and existing structures. These interlocking PVC Panels are of the highest quality, North American made, and can be easily installed. The water-resistant nature of these panels make them your best durable option for walls and ceilings, especially in damp or humid areas. DelPro 1238<sup>™</sup> & DelPro 1638<sup>™</sup> are resistant to color change and fading, and they do not delaminate, rot, or absorb water, ensuring their longevity.

# DELPRO 1238™ AND DELPRO 1638™ TRIM



#### WHY A PANEL THICKNESS OF 3/8" IS BETTER THAN 1/2"

In the PVC wall paneling industry, unlike lumber, thicker is not always better. The interior walls and the space between the front and back wall of the panel, are the weaker parts of the overall design. If you increase this space (the thicker the panel, the more you stretch the interior wall), you have now effectively decreased the overall impact strength of your panel. Therefore, a 3/8" panel is much stronger and longer lasting than a 1/2" panel.

### WHY DELPRO 1238™ AND DELPRO 1638™ AREN'T WIDER THAN 16"

If you have weight or tension on the panel (insulation or an angled fastener) it creates pressure between both ends and eventually the panel starts to bow or sag. In the PVC paneling industry, it is proven that 16" is the best a