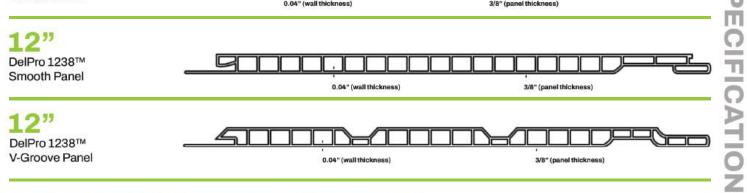

With a wall thickness of 0.04" and an overall panel thickness of 3/8" it's the most durable PVC panel on the market.

#### WHY A PANEL THICKNESS OF 3/8" IS BETTER THAN 1/2"

In the PVC wall paneling industry, unlike lumber, thicker is not always better. The interior walls and the space between the front and back wall of the panel, are the weaker parts of the overall design. If you increase this space (the thicker the panel, the more you stretch the interior wall), you have now effectively decreased the overall impact strength of your panel. Therefore, a 3/8" panel is much stronger and longer lasting than a 1/2" panel.